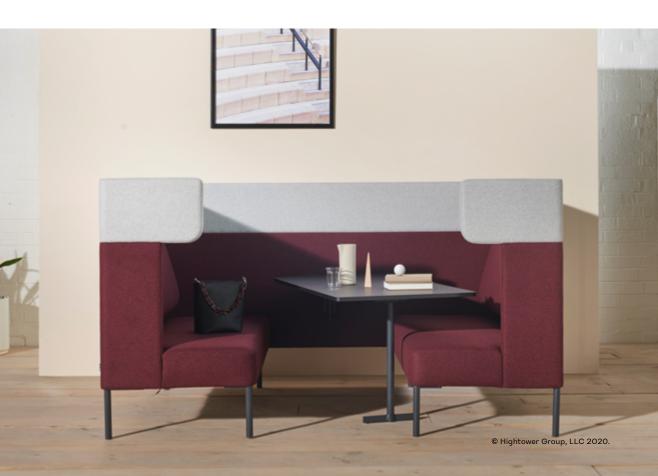

#### Ready to Pivot

Sometimes, it's the thoughtful little details that create an outstanding product. In the case of the FourUs® Booth, the optional Pivot Table is designed to move easily from one side to the other, allowing users to take a seat without having to uncomfortably slide into place.