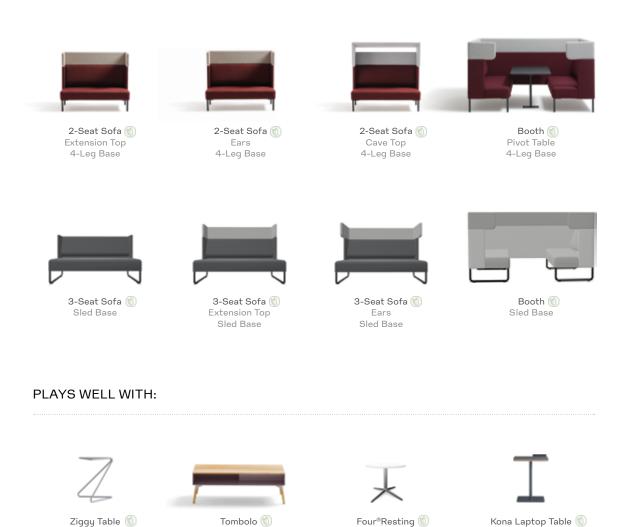

### Right Size, Right Shape

From a simple settee to an all-encompassing booth with table, FourUs® has options to create a dwelling space in any environment. Choose from multiple height, length, and overhead options, as well as two base types. Contrasting upholstery may also be specified to really bring these pieces to life.

2-Seat Sofa Cave Top 2-Seat Sofa Ear Top 2-Seat Sofa Extension Top

## MODELS:

Coffee Table

💿 This product has one or more sustainable attributes. Refer to hightoweraccess.com/sustainability for more information.

Round Coffee Table