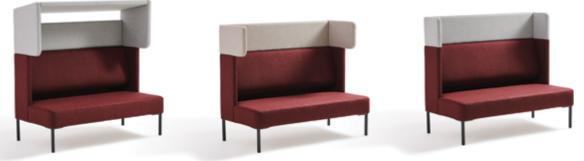

### Right Size, Right Shape

From a simple settee to an all-encompassing booth with table, FourUs® has options to create a dwelling space in any environment. Choose from multiple height, length, and overhead options, as well as two base types. Contrasting upholstery may also be specified to really bring these pieces to life.

2-Seat Sofa Cave Top 2-Seat Sofa Ear Top 2-Seat Sofa Extension Top