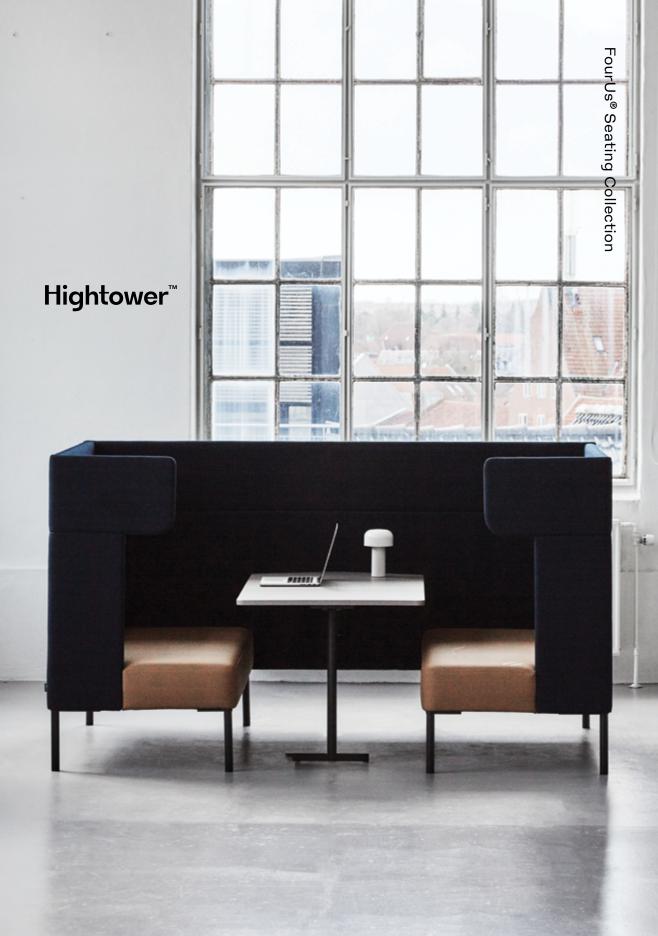

# FourUs<sup>®</sup> Seating Collection

With the increased adoption of the open concept workspace comes the need to create spaces built for seclusion, privacy, and focused work. The FourUs® Seating Collection provides a comfortable alcove that creates visual and audible separation while contributing to an inviting aesthetic. Available in a wide range of options and as a sofa or booth, FourUs® is truly for any environment.

#### A Seating Sanctuary

An ingenious modular zoning concept, the FourUs® Booth creates a room with opportunities. The high-back booth provides privacy, forming a retreat from public space. Cozy acoustics make the ideal semi-private solution for focus, a coffee break, informal meetings or even some moments of solitude.

#### Ready to Pivot

Sometimes, it's the thoughtful little details that create an outstanding product. In the case of the FourUs® Booth, the optional Pivot Table is designed to move easily from one side to the other, allowing users to take a seat without having to uncomfortably slide into place.