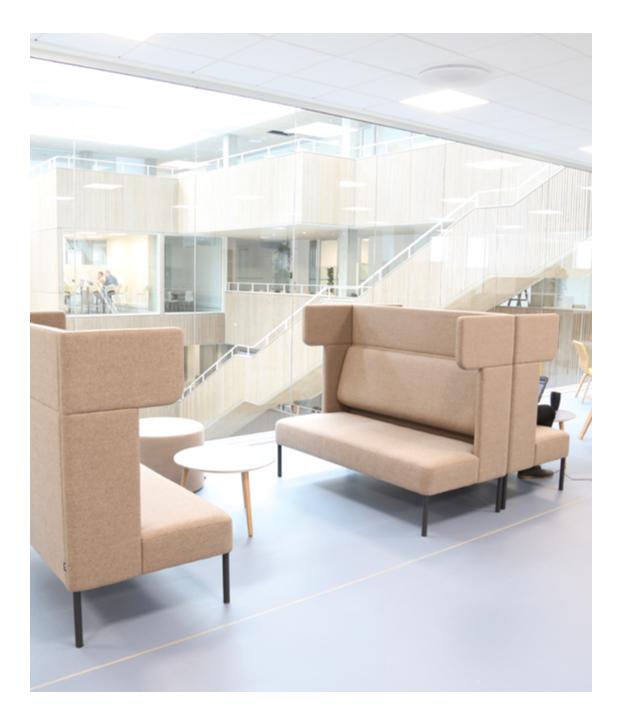

### Right Size, Right Shape

From a simple settee to an all-encompassing booth with table, FourUs® has options to create a dwelling space in any environment. Choose from multiple height, length, and overhead options, as well as two base types. Contrasting upholstery may also be specified to really bring these pieces to life.

#### A Haven in the Making

Give people the opportunity to escape a bustling public space by incorporating the FourUs® Seating Collection. A functional and beautiful alternative to a typical sofa, these models bring comfort to a new level by helping users tune out the noise.