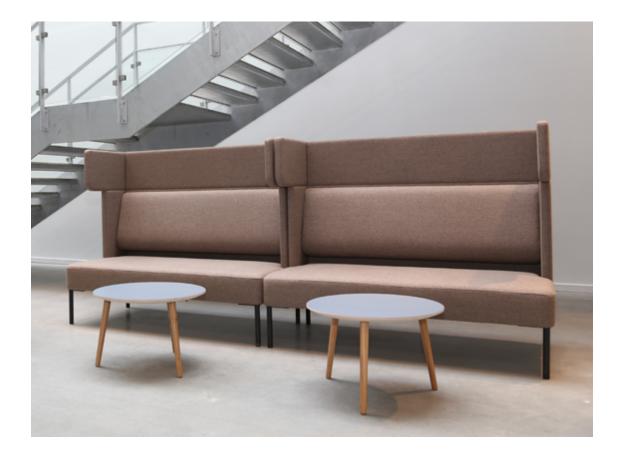

### Right Size, Right Shape

From a simple settee to an all-encompassing booth with table, FourUs® has options to create a dwelling space in any environment. Choose from multiple height, length, and overhead options, as well as two base types. Contrasting upholstery may also be specified to really bring these pieces to life.

2-Seat Sofa Cave Top 2-Seat Sofa Ear Top 2-Seat Sofa Extension Top